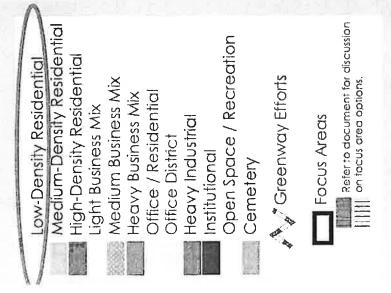

## R40 ele St R-4 R-4 Highview Dr R-1

Case #2023-0148

uteractoriteration

Plan Name: Hixson-North River Plan

Adopted: 2005

Plan Recommendation:

Low-Density Residential

Agenda Presentation - chcrpa.org