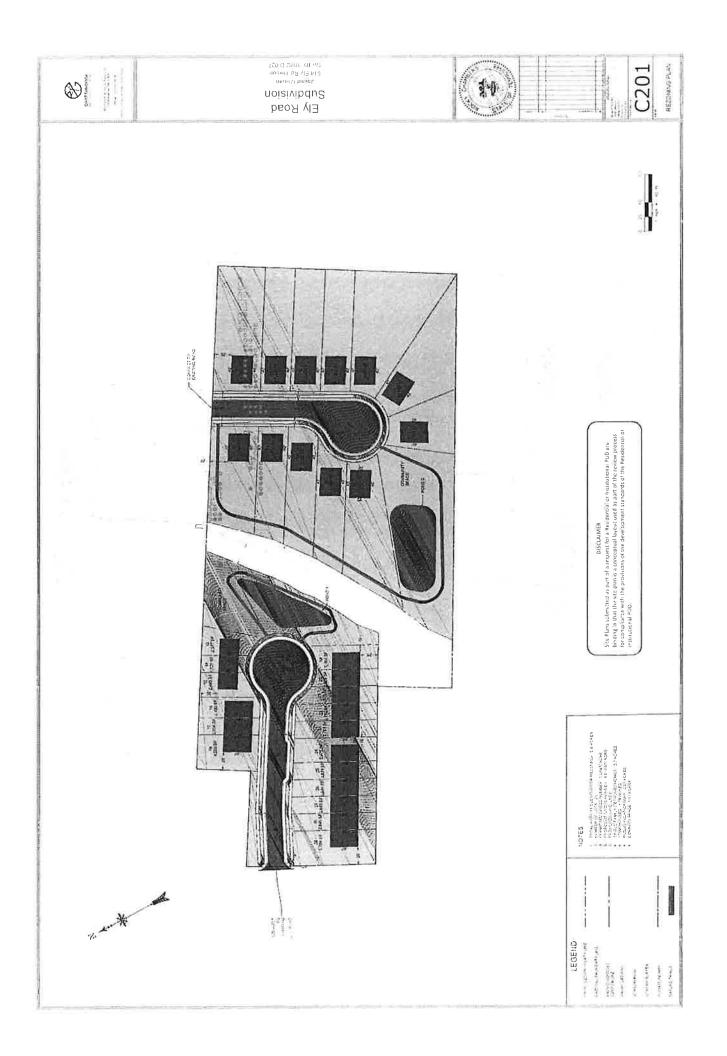

## BE IT RESOLVED BY THE CITY COUNCIL OF THE CITY OF CHATTANOOGA,

TENNESSEE, That there be and is hereby granted a Special Exceptions Permit for a Residential

Planned Unit Development for property located at 614 Ely Road, more particularly described in

the attached maps and referenced in the legal description below:

Lot 2, Revised Lots 1 and 2, Tree Valley Subdivision, Plat Book 124, Page 198, ROHC, Deed Book 13081, Page 398, ROHC. Tax Map Number 109O-D-027.

This Special Exceptions Permit shall be subject to the following conditions:

- 1) A ten (10') foot Type C landscape buffer along the northern PUD perimeter between the development and the adjacent single-family properties (Hamilton County Tax Map Nos. 109O-D-28, 109O-D-36, and 109O-D-037; and
- 2) A pedestrian access connecting both sides of the development across the creek/drainage area shall be constructed.