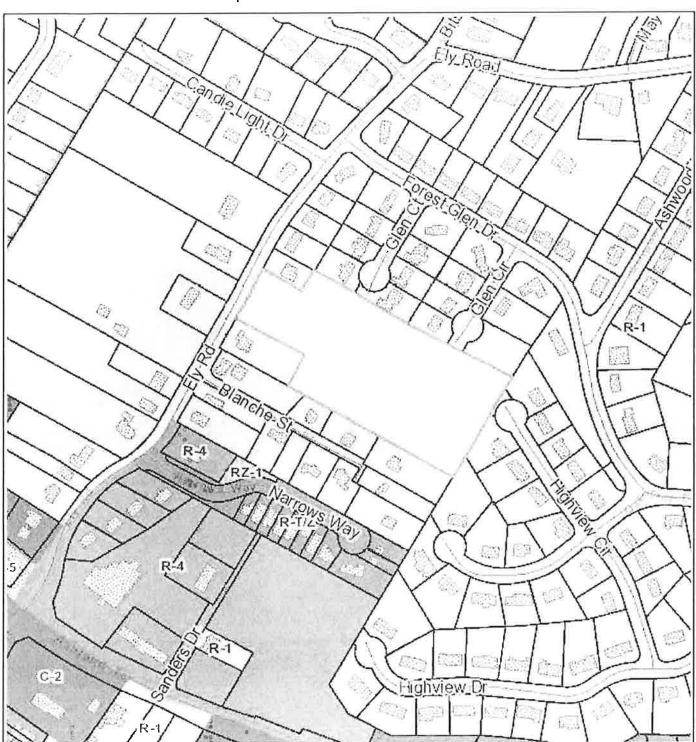

the attached maps and referenced in the legal description below:

Lot 2, Revised Lots 1 and 2, Tree Valley Subdivision, Plat Book 124, Page 198, ROHC, Deed Book 13081, Page 398, ROHC. Tax Map Number 109O-D-027.

This Special Exceptions Permit shall be subject to the following conditions:

- 1) A ten (10') foot Type C landscape buffer along the northern PUD perimeter between the development and the adjacent single-family properties (Hamilton County Tax Map Nos. 109O-D-28, 109O-D-36, and 109O-D-037; and
- 2) A pedestrian access connecting both sides of the development across the creek/drainage area shall be constructed.